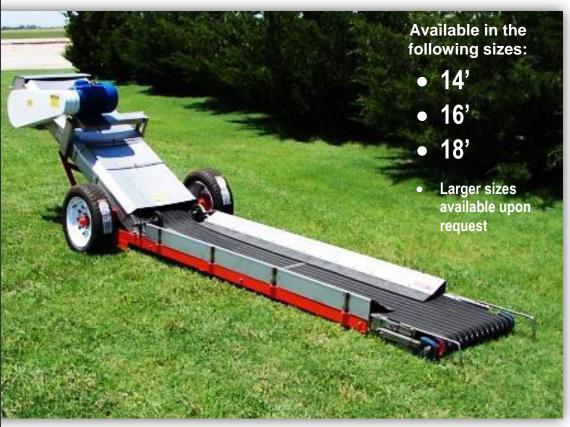

## **Elevating Undercar Conveyor**

# DEPENDABILITY & QUALITY

Fabricated of 304 Stainless Steel with heavy duty Mild Steel undercarriage.

#### CONVENIENCE

- \*Adjustable Axle allows for fine tuning of the horizontal section to sit flat or go above rail.
- \*The incline is adjustable for fine tuning discharge height.
  \*Great balance for ease of handling.

### STANDARD FEATURES

- \*Premium Efficiency 3-Phase Electric Motors
- \*Rubber lagged & crowned rollers
- \*Industrial Grade Bearings
- \*Grease packed take-ups
- \*Jack shaft drive
- \*8' horizontal with hopper sideboards
- \*25 degree incline

#### **BELTING OPTIONS**

18" & 24" Crescent or Chevron belt

We reserve the right to change products and specifications at any time without notice. Images may or may not include optional equipment.